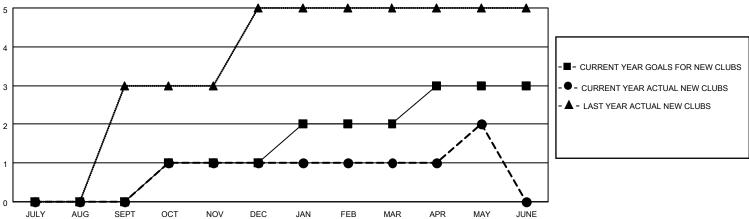

## MONTHLY MEMBERSHIP PROGRESS REPORT

LOCATION ROMANIA District 124 Results as of: 5/31/2022

| Clubs  RESULTS FOR 2021-2022 |   |   |   | Members RESULTS FOR 2021-2022 |    |    |    |
|------------------------------|---|---|---|-------------------------------|----|----|----|
|                              |   |   |   |                               |    |    |    |
| JULY/AUG/SEPT                | 0 | 0 | 2 | JULY/AUG/SEPT                 | 40 | 36 | 27 |
| OCT/NOV/DEC                  | 1 | 1 | 1 | OCT/NOV/DEC                   | 20 | 52 | 68 |
| JAN/FEB/MAR                  | 1 | 0 | 0 | JAN/FEB/MAR                   | 20 | 41 | 25 |
| APR/MAY/JUNE                 | 1 | 1 | 0 | APR/MAY/JUNE                  | 20 | 53 | 37 |