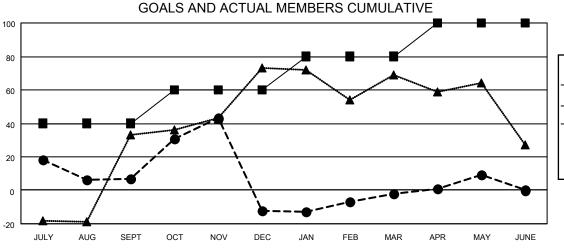

## MONTHLY MEMBERSHIP PROGRESS REPORT

LOCATION ROMANIA District 124 Results as of: 5/31/2022

| Clubs  RESULTS FOR 2021-2022 |   |   |   | Members RESULTS FOR 2021-2022 |    |    |    |
|------------------------------|---|---|---|-------------------------------|----|----|----|
|                              |   |   |   |                               |    |    |    |
| JULY/AUG/SEPT                | 0 | 0 | 2 | JULY/AUG/SEPT                 | 40 | 36 | 27 |
| OCT/NOV/DEC                  | 1 | 1 | 1 | OCT/NOV/DEC                   | 20 | 52 | 68 |
| JAN/FEB/MAR                  | 1 | 0 | 0 | JAN/FEB/MAR                   | 20 | 41 | 25 |
| APR/MAY/JUNE                 | 1 | 1 | 0 | APR/MAY/JUNE                  | 20 | 53 | 37 |